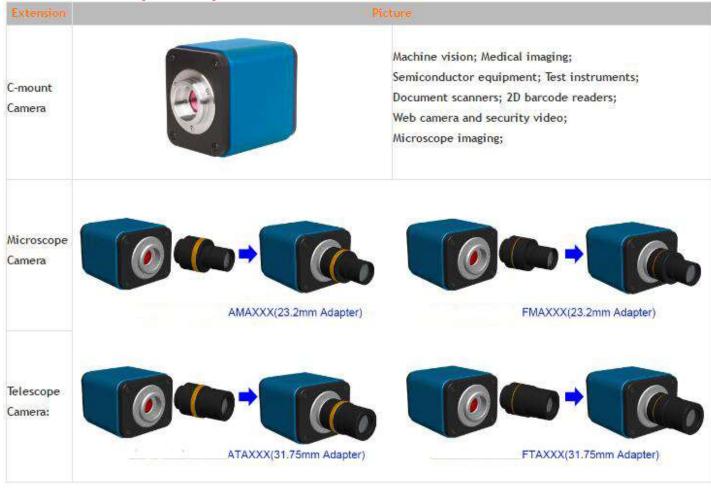

# **Optional Accessory:**

|   |                                                                           | Optional Acces                                                                                                         | sory                                            |  |
|---|---------------------------------------------------------------------------|------------------------------------------------------------------------------------------------------------------------|-------------------------------------------------|--|
| Н | Adjustable<br>lens<br>adapter                                             | C-Mount to Dia.23.2mm Eyepiece Tube<br>(Please choose 1 of them for your microscope)                                   | 108001/AMA037<br>108002/AMA050<br>108003/AMA075 |  |
|   |                                                                           | C-Mount to Dia.31.75mm Eyepiece Tube<br>(Please choose 1 of them for your telescope)                                   | 108008/ATA037<br>108009/ATA050<br>108010/ATA075 |  |
| f | Fixed<br>lens adaptor                                                     | C-Mount to Dia.23.2mm Eyepiece Tube<br>(Please choose 1 of them for your microscope)                                   | 108005/FMA037<br>108006/FMA050<br>108007/FMA075 |  |
|   |                                                                           | C-Mount to Dia.31.75mm Eyepiece Tube<br>(Please choose 1 of them for your telescope)                                   | 108011/FTA037<br>108012/FTA050<br>108013/FTA075 |  |
| J | 108015(Dia.23.2mm to 30.0mm Ring)/Adaptor rings for 30mm eyepiece tube    |                                                                                                                        |                                                 |  |
| K | 108016(Dia.23.2mm to 30.5mm Ring)/ Adaptor rings for 30.5mm eyepiece tube |                                                                                                                        |                                                 |  |
| L | Calibration Kit                                                           | 106011/TS-M1(X=0.01mm/100Div.);<br>106012/TS-M2(X,Y=0.01mm/100Div.);<br>106013/TS-M7(X=0.01mm/100Div., 0.10mm/100Div.) |                                                 |  |
| M | SD Card(4G or 8G)                                                         |                                                                                                                        |                                                 |  |

#### **Extension of BHDC-AF202M Auto-focus C-mount**