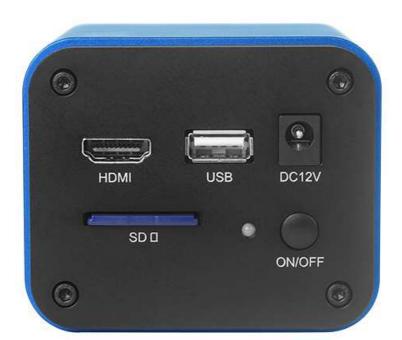

|                           | USB                                                                                        | USB Camera or USB Mouse                                   |  |  |
|---------------------------|--------------------------------------------------------------------------------------------|-----------------------------------------------------------|--|--|
|                           | HDMI                                                                                       | HDMI Output                                               |  |  |
|                           | DC12V                                                                                      | 12V Power in                                              |  |  |
|                           | SD SD                                                                                      | SD Card Slot                                              |  |  |
|                           | ON/OFF                                                                                     | Power On/Off Switch                                       |  |  |
|                           | LED                                                                                        | Power On Indicator                                        |  |  |
|                           | Other Specification for H                                                                  | DMI Output                                                |  |  |
| UI Operation              | With USB Mouse                                                                             | With USB Mouse                                            |  |  |
| lmage Capture             | JPEG Format with 2M Resolution in SD Card                                                  |                                                           |  |  |
| Video Record              | ASF Format 1080P 30fps in SD Card                                                          |                                                           |  |  |
| Camera Control Panel      | Including Exposure, Gain, White Balance, Color Adjustment, Sharpness and Denoising Control |                                                           |  |  |
| Toolbar                   | Including Zoom, Mirror, Comparison, Freeze, Cross, Browser Function                        |                                                           |  |  |
|                           | Other Specification for W                                                                  | /IFI Output                                               |  |  |
| UI Operation              | With USB Mouse to Operate on the embedded XCamView                                         |                                                           |  |  |
| WIFI Performance          | 802.11n 150Mbps;                                                                           | 802.11n 150Mbps; RF Power 20dBm(Maximum)                  |  |  |
| Maximum Connected Devices | 3~6(According to the                                                                       | 3~6(According to the Environment and Connection Distance) |  |  |
| White Balance             | Auto White Balance                                                                         | uto White Balance                                         |  |  |

Interface & Button Functions

|                  | Microsoft® Windows® XP /Vista /7/8/8.1/10(32 & 64 bit) |
|------------------|--------------------------------------------------------|
| Operating System | OSx(Mac OS X)                                          |
|                  | Linux                                                  |
|                  | CPU: Equal to Intel Core2 2.8GHz or Higher             |
|                  | Memory: 4GB or More                                    |
| PC Requirements  | USB Port: USB2.0 High-speed Port                       |
|                  | Display: 19" or Larger                                 |
|                  | CD-ROM                                                 |