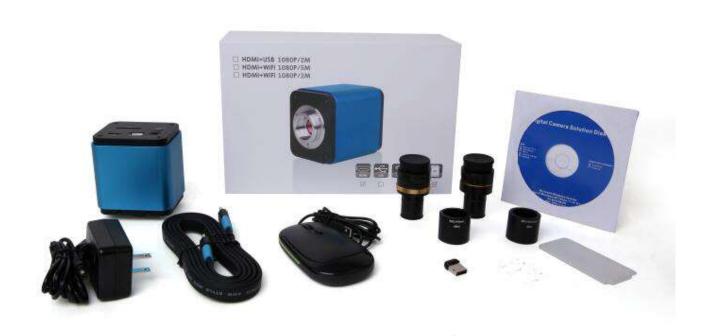

# **Packing List:**

|   | Standard Packing List                                                                                                                                                                                                                                                                                                                                                                                                                                                                                                                                     |
|---|-----------------------------------------------------------------------------------------------------------------------------------------------------------------------------------------------------------------------------------------------------------------------------------------------------------------------------------------------------------------------------------------------------------------------------------------------------------------------------------------------------------------------------------------------------------|
| Α | Gift box: L:25.5cm W:17.0cm H:19.0cm (1pcs, 1.55Kg/ box)                                                                                                                                                                                                                                                                                                                                                                                                                                                                                                  |
| В | Auto-focus camera                                                                                                                                                                                                                                                                                                                                                                                                                                                                                                                                         |
| С | Power Adaptor: Input: AC 100~240V 50Hz/60Hz, Output: DC 12V 1A  American standard: Model: GS12U12-P1I 12W/12V/1A: UL/CUL/BSMI/CB/FCC  EMI Standard: EN55022,EN61204-3, EN61000-3-2,-3, FCC Part 152 class B, BSMI CNS14338  EMS Standard: EN61000-4-2,3,4,5,6,8,11,EN61204-3,Class A Light Industry Standard  European standard: Model:GS12E12-P1I 12W/12V/1A; TUV(GS)/CB/CE/ROHS  EMI Standard: EN55022,EN61204-3, EN61000-3-2,-3, FCC Part 152 class B, BSMI CNS14338  EMS Standard: EN61000-4-2,3,4,5,6,8,11,EN61204-3,Class A Light Industry Standard |
| D | HDMI Cable                                                                                                                                                                                                                                                                                                                                                                                                                                                                                                                                                |
| E | USB Mouse                                                                                                                                                                                                                                                                                                                                                                                                                                                                                                                                                 |
| F | High-speed USB2.0 A male to A male gold-plated connectors cable /2.0m                                                                                                                                                                                                                                                                                                                                                                                                                                                                                     |
| G | CD (Driver & utilities software, Ø12cm)                                                                                                                                                                                                                                                                                                                                                                                                                                                                                                                   |