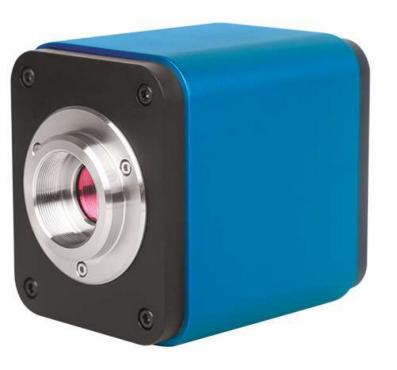

# **Auto-focus HDMI+WIFI Camera**

### **BHDC-AFC202M**

#### **Descriptions:**

All in 1( HDMI+WIFI+SD card) C-mount camera with high sensitivity CMOS sensor;

Auto/Manual focus with the movement of the sensor;

Simultaneous HDMI & WIFI output;

Built-in mouse control;