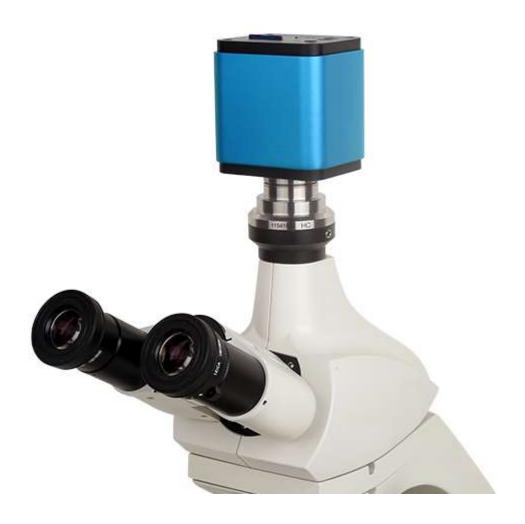

# **Optional Accessory:**

|   |                                                                           | Optional Acces                                                                                                         | sory                                            |  |
|---|---------------------------------------------------------------------------|------------------------------------------------------------------------------------------------------------------------|-------------------------------------------------|--|
| Н | Adjustable<br>lens<br>adapter                                             | C-Mount to Dia.23.2mm Eyepiece Tube<br>(Please choose 1 of them for your microscope)                                   | 108001/AMA037<br>108002/AMA050<br>108003/AMA075 |  |
|   |                                                                           | C-Mount to Dia.31.75mm Eyepiece Tube<br>(Please choose 1 of them for your telescope)                                   | 108008/ATA037<br>108009/ATA050<br>108010/ATA075 |  |
| f | Fixed<br>lens adaptor                                                     | C-Mount to Dia.23.2mm Eyepiece Tube<br>(Please choose 1 of them for your microscope)                                   | 108005/FMA037<br>108006/FMA050<br>108007/FMA075 |  |
|   |                                                                           | C-Mount to Dia.31.75mm Eyepiece Tube<br>(Please choose 1 of them for your telescope)                                   | 108011/FTA037<br>108012/FTA050<br>108013/FTA075 |  |
| J | 108015(Dia.23.2mm to 30.0mm Ring)/Adaptor rings for 30mm eyepiece tube    |                                                                                                                        |                                                 |  |
| K | 108016(Dia.23.2mm to 30.5mm Ring)/ Adaptor rings for 30.5mm eyepiece tube |                                                                                                                        |                                                 |  |
| L | Calibration Kit                                                           | 106011/TS-M1(X=0.01mm/100Div.);<br>106012/TS-M2(X,Y=0.01mm/100Div.);<br>106013/TS-M7(X=0.01mm/100Div., 0.10mm/100Div.) |                                                 |  |
| M | SD Card(4G or 8G)                                                         |                                                                                                                        |                                                 |  |

#### **Extension of BHDC-AF202M Auto-focus C-mount**

### **HDMI+USB Camera with Microscope or**

**Telescope Adaptor:** 