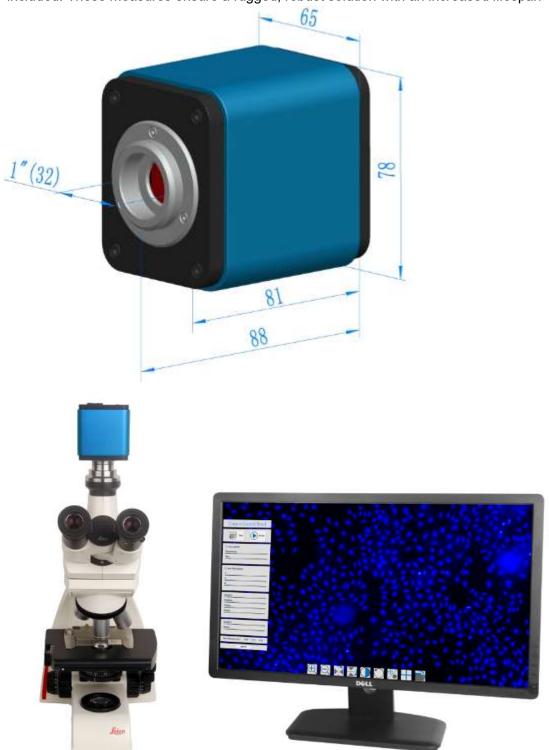

|                                       | Operating Environment                        |  |
|---------------------------------------|----------------------------------------------|--|
| Operating Temperature(in Centidegree) | -10~ 50                                      |  |
| Storage Temperature(in Centidegree)   | -20~ 60                                      |  |
| Operating Humidity                    | 30~80%RH                                     |  |
| Storage Humidity                      | 10~60%RH                                     |  |
| Power Supply                          | DC 12V/2A Adaptor                            |  |
|                                       | Overall Dimensions                           |  |
| Width x Depth x Height                | 78 mm (3.07") x 70 mm (2.76") x 92mm (3.62") |  |
| Shipping Weight                       | 0.47 kg (1.0lbs)                             |  |

### **HDMI+USB Camera with Microscope or**

**Telescope Adaptor:** 