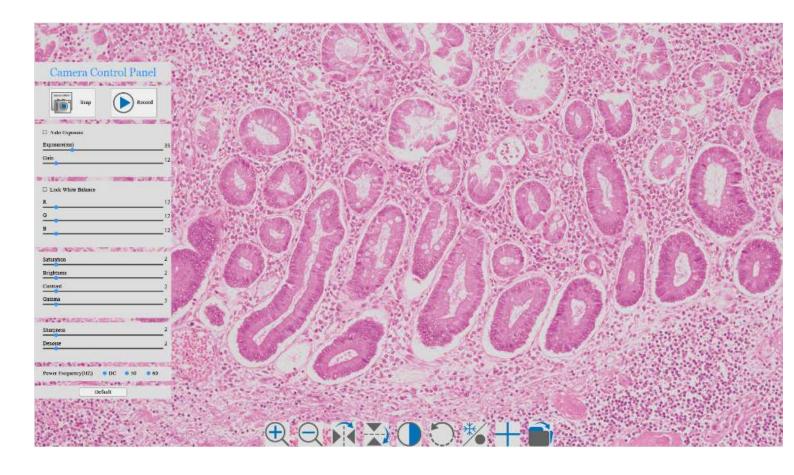

Built-in image capture & video record to SD card;

Built-in camera control panel for mouse control;

Built-in toolbar including zoom, mirror, comparison, freeze, cross, browser functions;

Built-in image & video browsing, display & play;

used as the data transfer interface to HDMI display or computer.

For HDMI output, The XCamView will be loaded and a camera control panel and toolbar are overlaid on the HDMI screen, in this case, the USB mouse can be used to set the camera, browse and compare the captured image, play the video ital.

|                           | USB                                                                                        | USB Camera or USB Mouse                                   |  |  |
|---------------------------|--------------------------------------------------------------------------------------------|-----------------------------------------------------------|--|--|
|                           | HDMI                                                                                       | HDMI Output                                               |  |  |
|                           | DC12V                                                                                      | 12V Power in                                              |  |  |
|                           | SD SD                                                                                      | SD Card Slot                                              |  |  |
|                           | ON/OFF                                                                                     | Power On/Off Switch                                       |  |  |
|                           | LED                                                                                        | Power On Indicator                                        |  |  |
|                           | Other Specification for H                                                                  | DMI Output                                                |  |  |
| UI Operation              | With USB Mouse                                                                             | With USB Mouse                                            |  |  |
| lmage Capture             | JPEG Format with 2M Resolution in SD Card                                                  |                                                           |  |  |
| Video Record              | ASF Format 1080P 30fps in SD Card                                                          |                                                           |  |  |
| Camera Control Panel      | Including Exposure, Gain, White Balance, Color Adjustment, Sharpness and Denoising Control |                                                           |  |  |
| Toolbar                   | Including Zoom, Mirror, Comparison, Freeze, Cross, Browser Function                        |                                                           |  |  |
|                           | Other Specification for W                                                                  | /IFI Output                                               |  |  |
| UI Operation              | With USB Mouse to Operate on the embedded XCamView                                         |                                                           |  |  |
| WIFI Performance          | 802.11n 150Mbps;                                                                           | 802.11n 150Mbps; RF Power 20dBm(Maximum)                  |  |  |
| Maximum Connected Devices | 3~6(According to the                                                                       | 3~6(According to the Environment and Connection Distance) |  |  |
| White Balance             | Auto White Balance                                                                         | uto White Balance                                         |  |  |